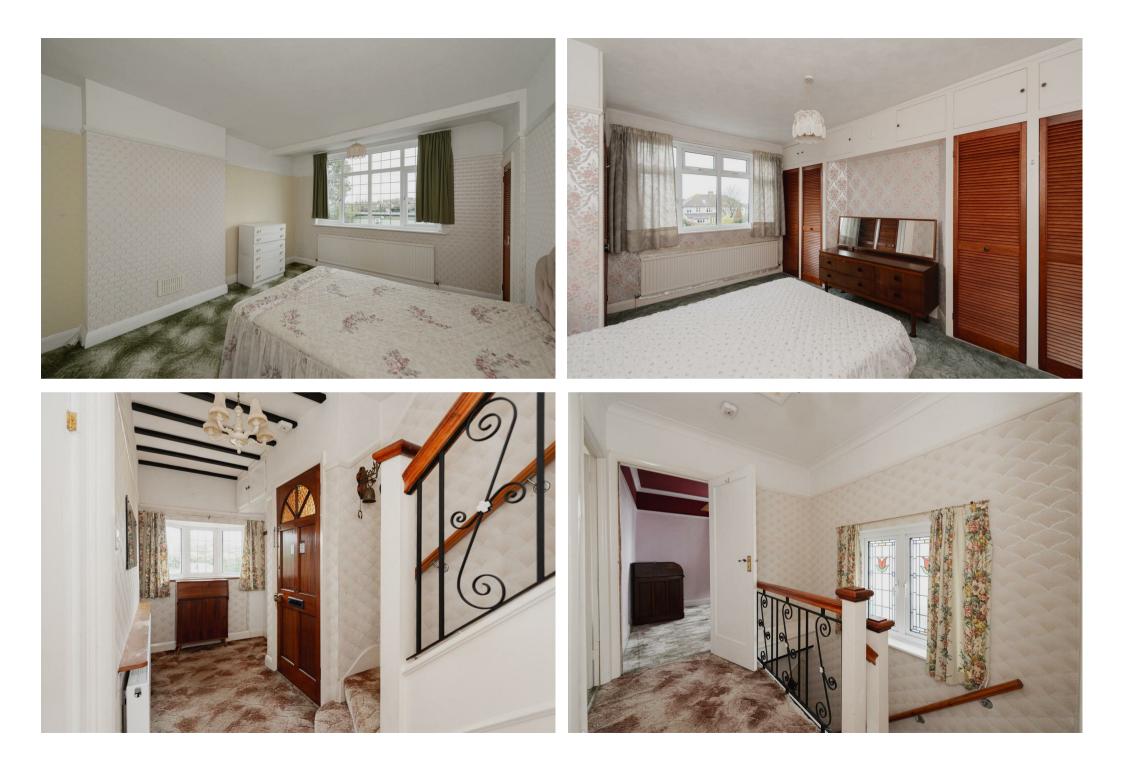

The property offers two spacious reception rooms including the living room with bay window to the front, and the dining room to the rear with double doors to the garden.

Upstairs are three bedrooms in a classic 1930s layout with two large double bedrooms and one

single bedroom opposite the family bathroom.

Outside, a long driveway leads to a tandem double garage, and the west facing garden measures approximately 96ft in length.

Early viewing essential. No chain.