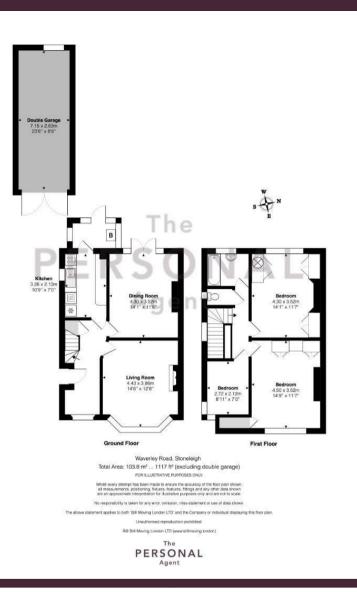

The property offers two spacious reception rooms including the living room with bay window to the front, and the dining room to the rear with double doors to the garden.

Upstairs are three bedrooms in a classic 1930s layout with two large double bedrooms and one

single bedroom opposite the family bathroom.

Outside, a long driveway leads to a tandem double garage, and the west facing garden measures approximately 96ft in length.

Early viewing essential. No chain.