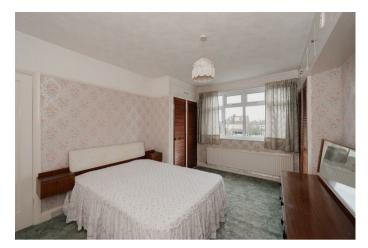

The property offers two spacious reception rooms including the living room with bay window to the front, and the dining room to the rear with double doors to the garden.

Upstairs are three bedrooms in a classic 1930s layout with two large double bedrooms and one

single bedroom opposite the family bathroom.

Outside, a long driveway leads to a tandem double garage, and the west facing garden measures approximately 96ft in length.

Early viewing essential. No chain.