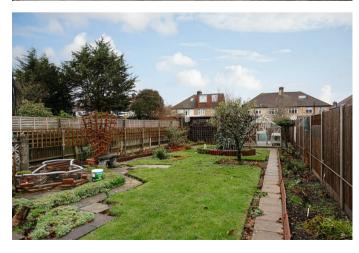

single bedroom opposite the family bathroom.

Outside, a long driveway leads to a tandem double garage, and the west facing garden measures approximately 96ft in length.

Early viewing essential. No chain.