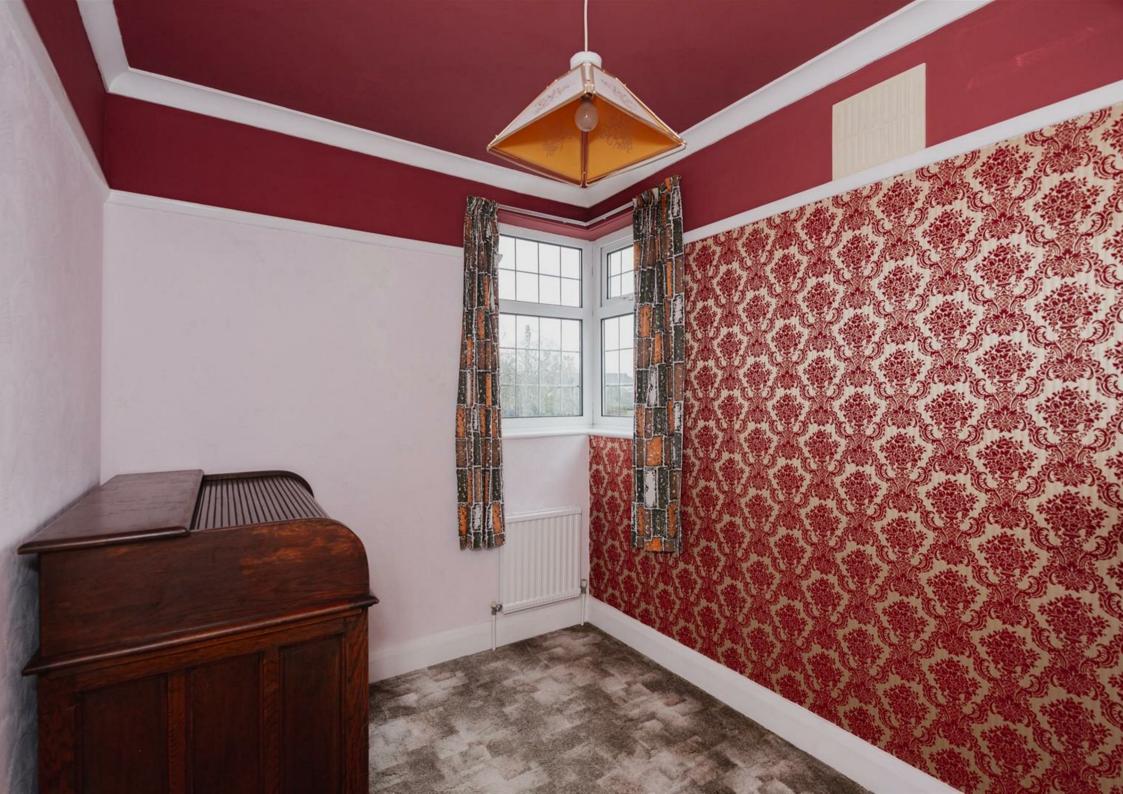

The property offers two spacious reception rooms including the living room with bay window to the front, and the dining room to the rear with double doors to the garden.

Upstairs are three bedrooms in a classic 1930s layout with two large double bedrooms and one

single bedroom opposite the family bathroom.

Outside, a long driveway leads to a tandem double garage, and the west facing garden measures approximately 96ft in length.

Early viewing essential. No chain.